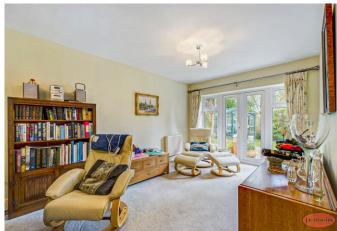

Entrance Hallway 11' 9" x 6' 0" (3.58m x 1.83m)

WC 3' 10" x 5' 0" (1.17m x 1.52m)

Kitchen 20' 6" x 15' 11" (6.24m x 4.85m)

Utility room 6' 3" x 6' 0" (1.90m x 1.83m)

Office 10' 11" x 10' 1" (3.32m x 3.07m)