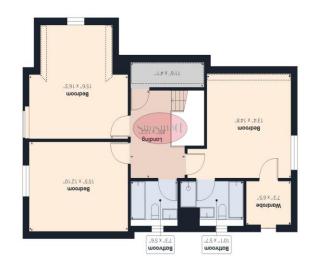

Entrance Hallway 11' 9" x 6' 0" (3.58m x 1.83m)

WC 3' 10" x 5' 0" (1.17m x 1.52m)

Kitchen 20' 6" x 15' 11" (6.24m x 4.85m)

Utility room 6' 3" x 6' 0" (1.90m x 1.83m)

Office 10' 11" x 10' 1" (3.32m x 3.07m)

Living Room 30' 11" x 13' 3" (9.42m x 4.04m)

First floor landing 12' 2" x 8' 6" (3.71m x 2.59m)

Bedroom 16' 3" x 15' 6" (4.95m x 4.72m)

Bedroom 12' 10" x 15' 5" (3.91m x 4.70m)

Family Bathroom 7' 3" x 5' 6" (2.21m x 1.68m)

Bedroom 14' 8" x 13' 4" (4.47m x 4.06m)

Walk In Wardrobe 6' 5" x 7' 3" (1.95m x 2.21m)

1897.85 ft2 Approximate total area

Reduced headroom

z4 SZ'6S

..01.E X ..0.S "E.9 X "O.9 Utility Room Living Room ..LLSL × ..9.07 Kitchen 10.1" × 10.11 Office

GIRAFFE360 plan is for illustrative purposes only. approximate, not to scale. This floor ensure accuracy, all measurements are While every attempt has been made to

Meduced headroom (1) Reduced headroom (below 1.5m/4.92ft)