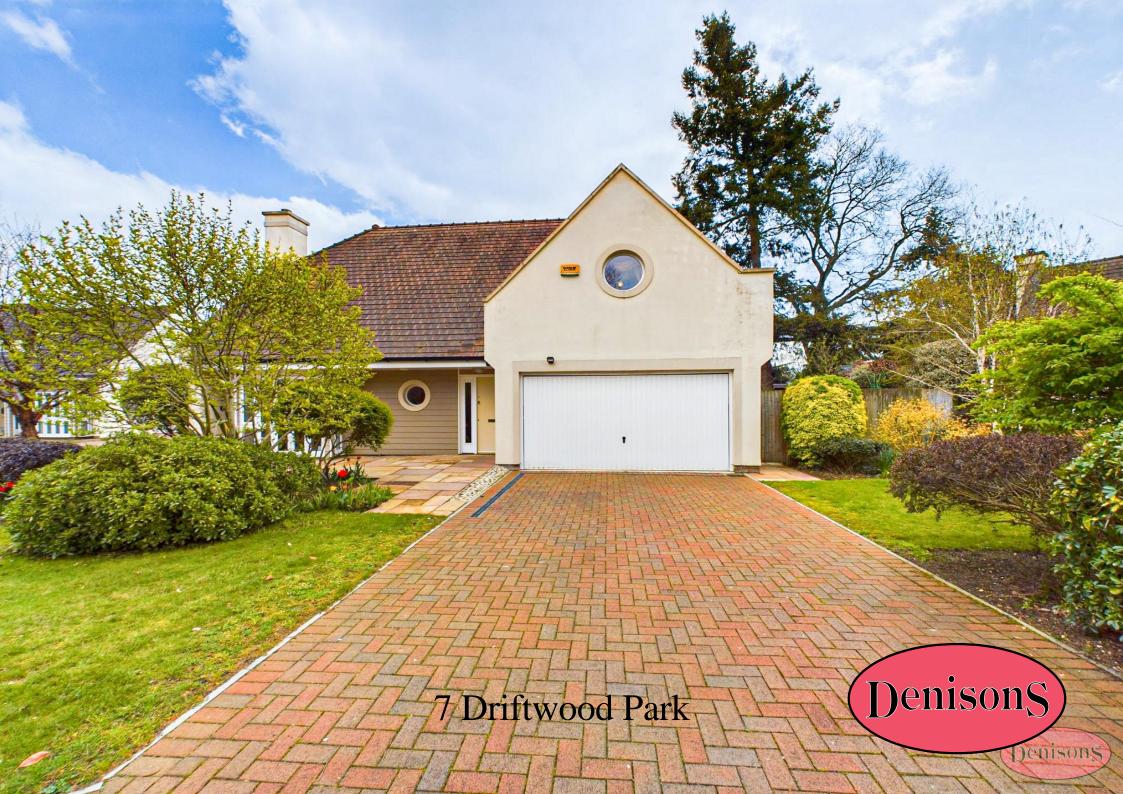

## 7 Driftwood Park

Christchurch, Dorset, BH23 2GA Offers in Excess of £850,000

A WELL PRESENTED THREE/FOUR BEDROOM DETACHED EXECUTIVE HOME which was constructed by Antler Homes. The property has been finished to an exceptionally high standard and has been well cared for by the present owners. Upon entering the property, you have a feeling of bright and airy accommodation that is comprised of a well-appointed kitchen/breakfast room. (that leads out onto the well maintained landscaped garden) spacious living area, WC, office that could be used as a potential fourth bedroom and a utility area. To the first floor, the landing is particularly spacious and gives access to the three double bedrooms and a family bathroom. The master bedroom benefits from an en-suite bath and shower room and walk in dressing room. Benefits of this property include a double garage with internal access, off-road parking for multiple vehicles, Twynham School catchment and is located in a sought-after cul-de-sac. We strongly recommend an early internal viewing to fully appreciate the accommodation that this property has to offer.