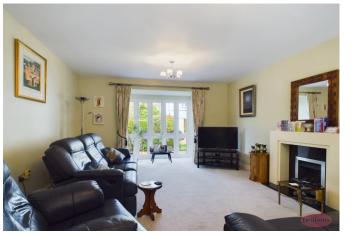

Living Room 30' 11" x 13' 3" (9.42m x 4.04m)

First floor landing 12' 2" x 8' 6" (3.71m x 2.59m)

Bedroom 16' 3" x 15' 6" (4.95m x 4.72m)

Bedroom 12' 10" x 15' 5" (3.91m x 4.70m)

Family Bathroom 7' 3" x 5' 6" (2.21m x 1.68m)