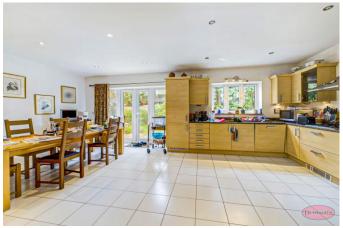

Entrance Hallway 11' 9" x 6' 0" (3.58m x 1.83m)

WC 3' 10" x 5' 0" (1.17m x 1.52m)

Kitchen 20' 6" x 15' 11" (6.24m x 4.85m)

Utility room 6' 3" x 6' 0" (1.90m x 1.83m)

Office 10' 11" x 10' 1" (3.32m x 3.07m)