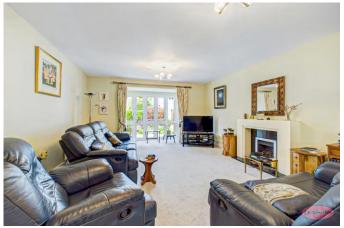

Living Room 30' 11" x 13' 3" (9.42m x 4.04m)

First floor landing 12' 2" x 8' 6" (3.71m x 2.59m)

Bedroom 16' 3" x 15' 6" (4.95m x 4.72m)

Bedroom 12' 10" x 15' 5" (3.91m x 4.70m)

Family Bathroom 7' 3" x 5' 6" (2.21m x 1.68m)